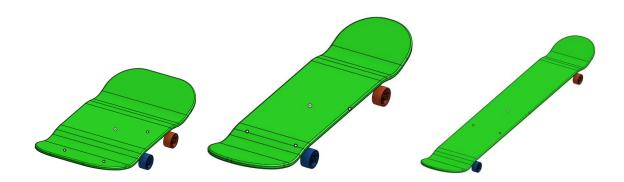

## Week 6 Homework:

- Get together as a team, and practice the collaboration tools (Comments, Follow, etc) to make sure that everybody on the team has completed the work through the end of Week 6.
- 2. Design your own skateboard by accomplishing the following:
  - a. Copy the following document to make your own private copy: